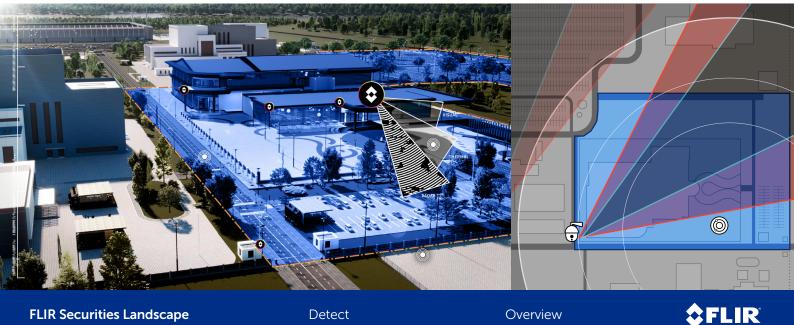

d reputational damage. An integrated detection approach acts as an early warning system, continuously monitoring networks, systems, and applications for suspicious activities or anomalies.

FLIR Security Advantage: Accurate, seamless, precise. A unique combination of technologies, solutions and expertise that strengthen your detection solutions.

- · Achieve greater site coverage
- Increase detection accuracy
- · Validate your alarms based on what you are looking to detect
- · Reduce total cost of ownership

Transforming detection into a proactive and highly adaptive defense system that eliminates blind spots, reduces false alarms, and enables rapid, intelligence-driven responses. Detecting threats in real time, responding with precision, and continuously adapting to emerging risk.









**FLIR Securities Landscape** 

Overview