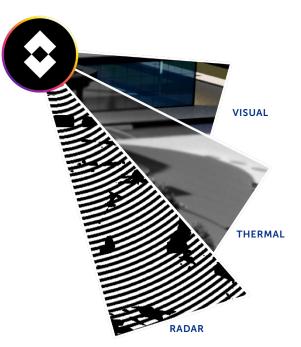

FLIR Security Advantage: Accurate, seamless, precise. A unique combination of technologies, solutions and expertise that strengthen your detection solutions.

- · Achieve greater site coverage
- Increase detection accuracy
- · Validate your alarms based on what you are looking to detect
- · Reduce total cost of ownership