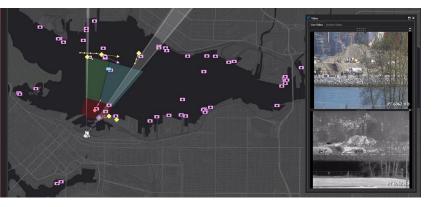

Transforming detection into a proactive and highly adaptive defense system that eliminates blind spots, reduces false alarms, and enables rapid, intelligence-driven responses. Detecting threats in real time, responding with precision, and continuously adapting to emerging risk.